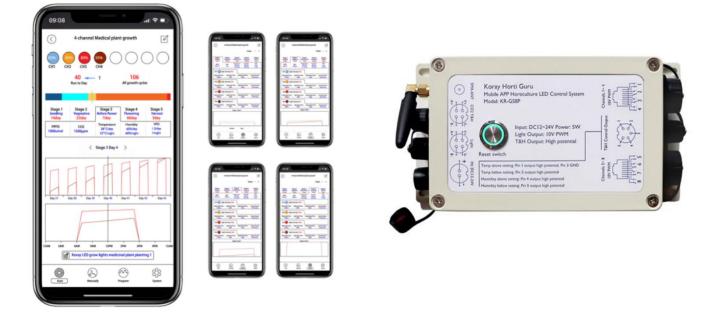

• Optimized arrangement of lamp beads, more even light in the coverage area

• Compatible with Horti Guru APP control system

Horti Guru APP control system requires additional purchase For more information, please contact Koray