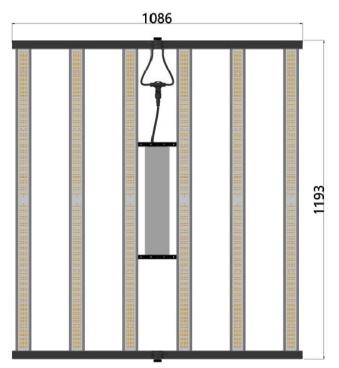

| Model     | Dimension<br>LxWxH                                    | Spectral<br>Wavelength | Photon PPFD<br>µmol/m²/s                                              | Luminous flux<br>Radiation<br>Power | Power Test<br>Input<br>AC230V | Comment                                                         |
|-----------|-------------------------------------------------------|------------------------|-----------------------------------------------------------------------|-------------------------------------|-------------------------------|-----------------------------------------------------------------|
| RX-G120 N | 1193x1086x65mm<br>47" * 42.8" *2.6"                   | F90                    | 1250 μmol @12" (0.3m)<br>960 μmol@22" (0.56m)<br>330 μmol @47" (1.2m) | 2000umol/s                          | 750W                          | Medicinal plant light recipe<br>Vegetative growth and flowering |
| •         | rise Tc 28°K, Operating<br>optical and electrical dat |                        | C~40°C,Lifespan:50,000 hours<br>e 120°                                | (Note:Ta 25°C)                      |                               |                                                                 |

## Dimension:

Unit: mm

 More LEDs, up to 4860pcs, LED lamp bead power more than 3000W, derating use, to ensure low temperature rise and high light efficiency

• Full spectrum F90, rapid and effective plant growth