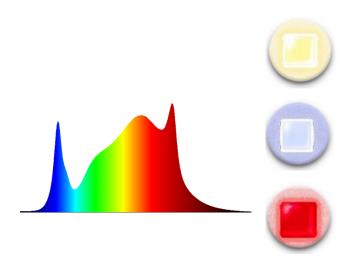

Warm white LED 3000K color temperature Promote plant flowering, make flowers bigger and better quality.

Blue light LED 5000K color temperature Promote the germination and increase the growth rate of plants

Deep Red Light 660nm Yields more leaves and crops when combined with blue light

Koray is applied with authorized Samsung LED Make sure you purchase authentic SASUNG LED, Don't be fooled by fake listing and data