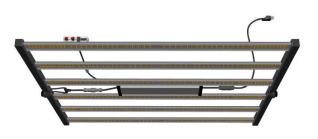

**Description:** RX-G120 New LED Grow Light medicinal plant industry shelf planting , Vertical agriculture commercial horticulture cultivation , Designed for growers to push the envelope with high-PPFD cultivation practices. Not intended for beginner growers or grows without  $CO_2$  supplementation. Preferred medicinal plant light recipe, Light recipes can be customized.

- 750W LED grow light, Covered area in tent, Veg is 6'x6', of flowering is 5'x5'
- 2. Samsung and OSRAM LED 4860 LEDs, It is 3 times that of ordinary lamps. Efficiency up to 2.7umol/J
- 3. Full spectrum F90, rapid and effective plant growth
- 4. Optimized arrangement of lamp beads, more even light in the coverage area
- 5. Multi-Lights Connection Dimming, compatible with Horti Guru APP control system
- 6. Power: 760W/AC120V, 750W/230V, 750W/277V
- 7. Life span 50000 hours, Warranty 3 years
- 8. CE RoHS FCC ETL