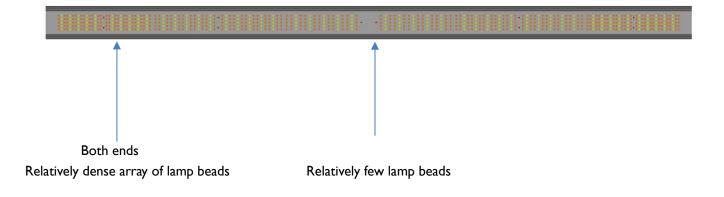

## Dimension:

Unit: mm

 More LEDs, up to 4860pcs, LED lamp bead power more than 3000W, derating use, to ensure low temperature rise and high light efficiency

• Full spectrum F90, rapid and effective plant growth

• Optimized arrangement of lamp beads, more even light in the coverage area

• Compatible with Horti Guru APP control system

Horti Guru APP control system requires additional purchase For more information, please contact Koray