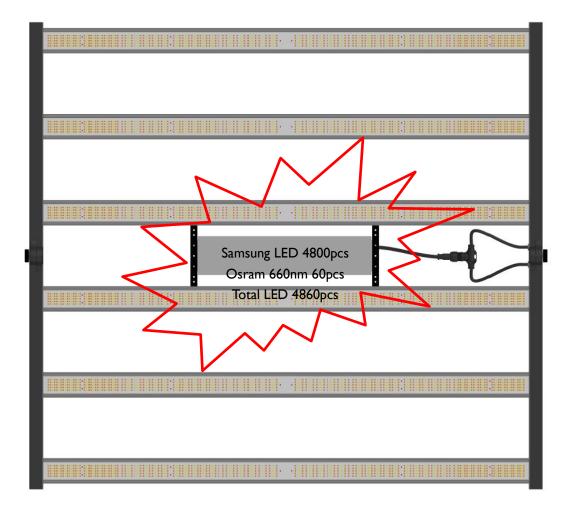

- 750W LED grow light, Covered area in tent, Veg is 6'x6', of flowering is 5'x5'
- 2. Samsung and OSRAM LED 4860 LEDs, It is 3 times that of ordinary lamps. Efficiency up to 2.7umol/J
- 3. Full spectrum F90, rapid and effective plant growth
- 4. Optimized arrangement of lamp beads, more even light in the coverage area
- 5. Multi-Lights Connection Dimming, compatible with Horti Guru APP control system
- 6. Power: 760W/AC120V, 750W/230V, 750W/277V
- 7. Life span 50000 hours, Warranty 3 years
- 8. CE RoHS FCC ETL

## Dimension:

Unit: mm

 More LEDs, up to 4860pcs, LED lamp bead power more than 3000W, derating use, to ensure low temperature rise and high light efficiency

• Full spectrum F90, rapid and effective plant growth